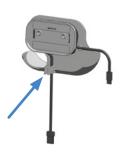

#### 9 Plug in AED

Plug the USB cable into the USB Power Adapter and plug the adapter into an outlet. The Avive AED can now be placed on the Avive Charge Stand and charged using the USB-C plug as shown below.