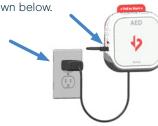

#### 9 Plug in AED

Plug the USB cable into the USB Power Adapter and plug the adapter into an outlet. The Avive AED can now be placed on the Avive Charge Stand and charged using the USB-C plug as shown below.