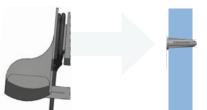

# 5 Adjust Charging Cable

Adjust the Charge Stand Cable to the desired length by wrapping it around the back of the Charge Stand.

#### 6 Place Cable in Holder

Place the cable in the slot on the back of the Charge Stand to hold it in place, as shown.