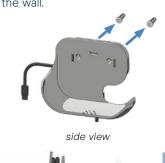

#### 2 Mark Hole Locations on Wall

Place the Charge Stand against the wall at the desired location. Place a leveling tool over the Charge Stand to make sure it is level. Use a pen or pencil to mark the two hole locations shown below on the wall. Remove Charge Stand from wall.