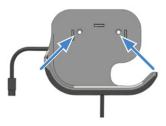

#### 2 Mark Hole Locations on Wall

Place the Charge Stand against the wall at the desired location. Place a leveling tool over the Charge Stand to make sure it is level. Use a pen or pencil to mark the two hole locations shown below on the wall. Remove Charge Stand from wall.