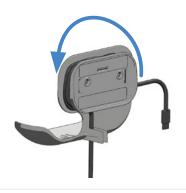

# 7 Place Charge Stand

Align the holes in the Charge Stand with the anchor holes and place the Charge Stand against the wall.