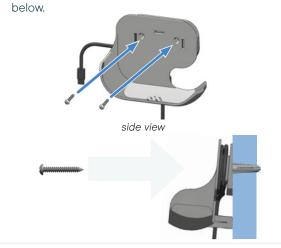

# 7 Place Charge Stand

Align the holes in the Charge Stand with the anchor holes and place the Charge Stand against the wall.

#### 8 Secure Charge Stand

Place the screws through the holes in the front of the Charge Stand and screw into the wall anchors. Tighten the screws until the Charge Stand is secure to the wall and the back of the Charge Stand is flush against the wall, as shown below